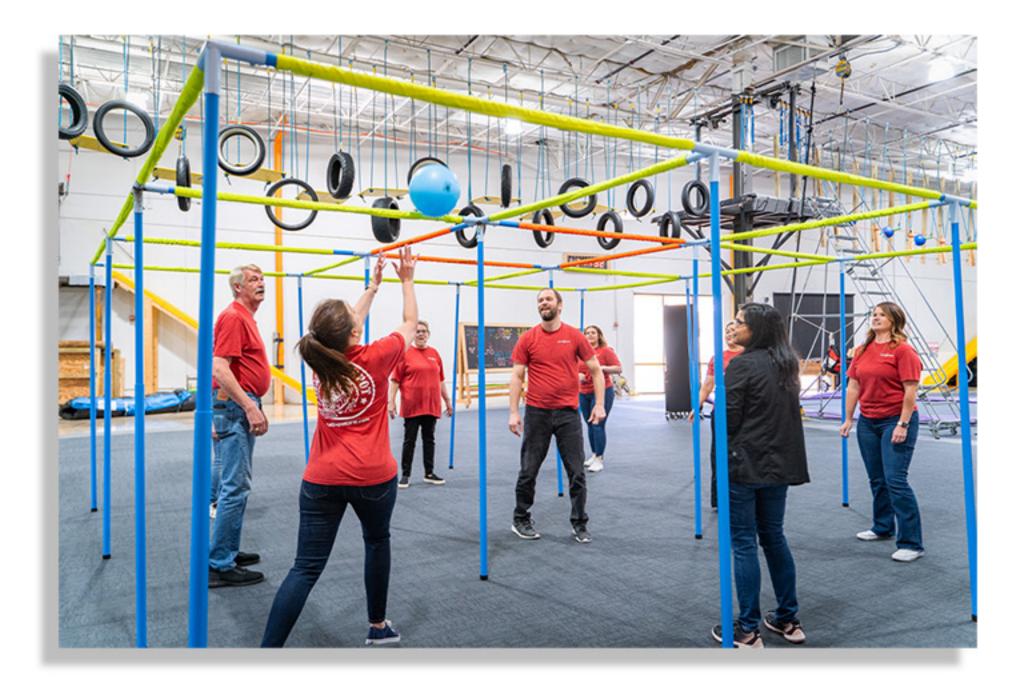

### **Our Event Center**

Group Dynamix operates one of the largest team building and group event center in Texas. It is the ideal location to host corporate events, student events, as well as private functions such as birthday parties, bar/bat mitzvahs, lock-ins, family reunions, graduation parties, or any occasion that calls for celebration.

• 38,000 sq. ft. event center, comprising three large private activity rooms (86' X 36') and a conference room (40' X 24')

• High Ropes Course, Zip Lines, Inflatables, Black Light Dodgeball, Archery Tag, Gaga Ball, Jumping Pillow, Soccer Darts,