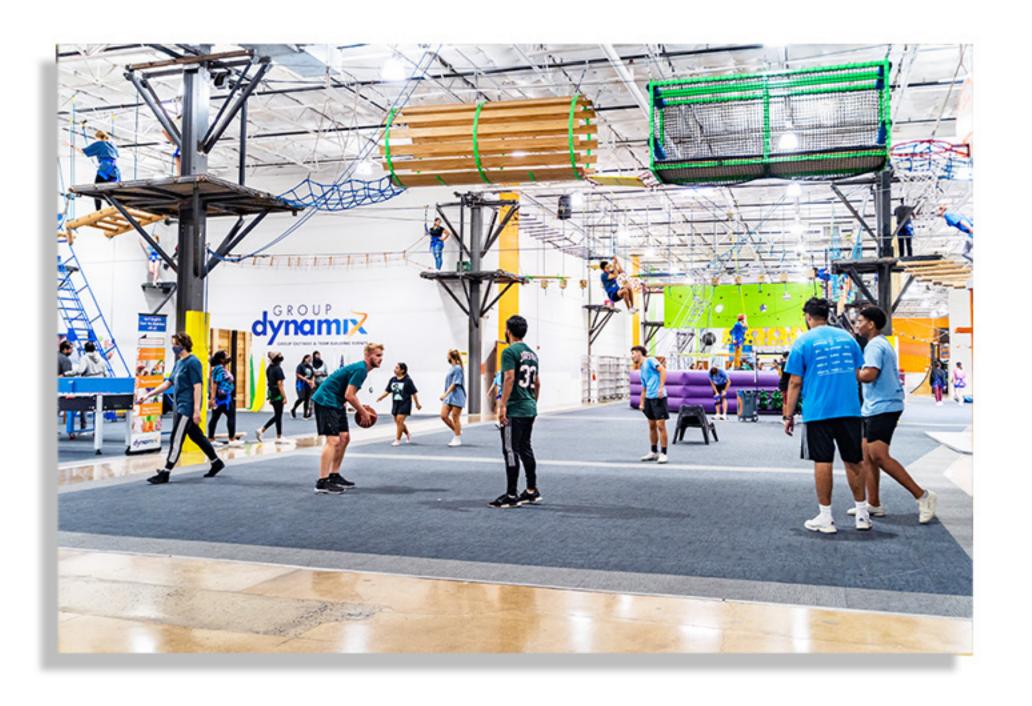

### **Our Event Center**

Group Dynamix operates one of the largest team building and group event center in Texas. It is the ideal location to host corporate events, student events, as well as private functions such as birthday parties, bar/bat mitzvahs, lock-ins, family reunions, graduation parties, or any occasion that calls for celebration.

• 38,000 sq. ft. event center, comprising three large private activity rooms (86' X 36') and a conference room (40' X 24')

• High Ropes Course, Zip Lines, Inflatables, Black Light Dodgeball, Archery Tag, Gaga Ball, Jumping Pillow, Soccer Darts,