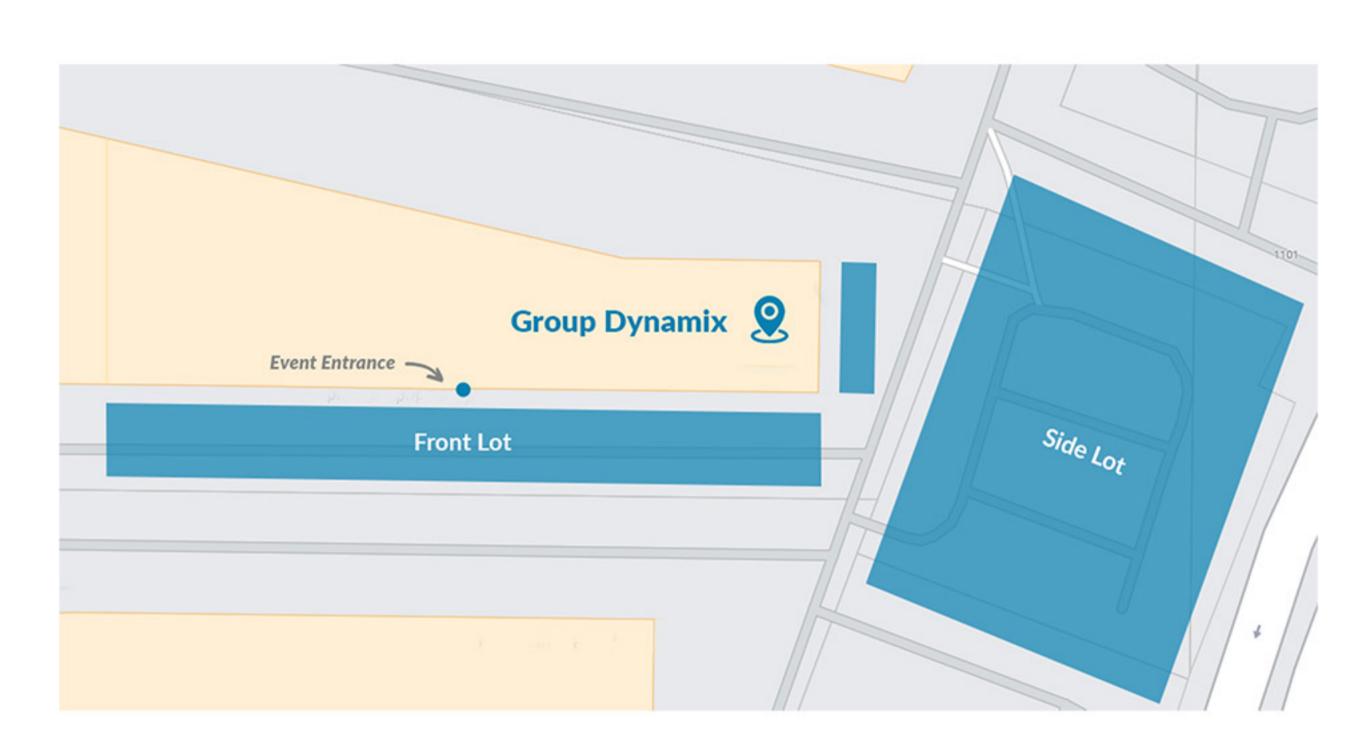

## **Parking Map**

**Parking instructions:** Please park only in the sections labeled in **BLUE**.

### Address: 1100 Venture Ct, Suite #120, Carrollton TX 75006