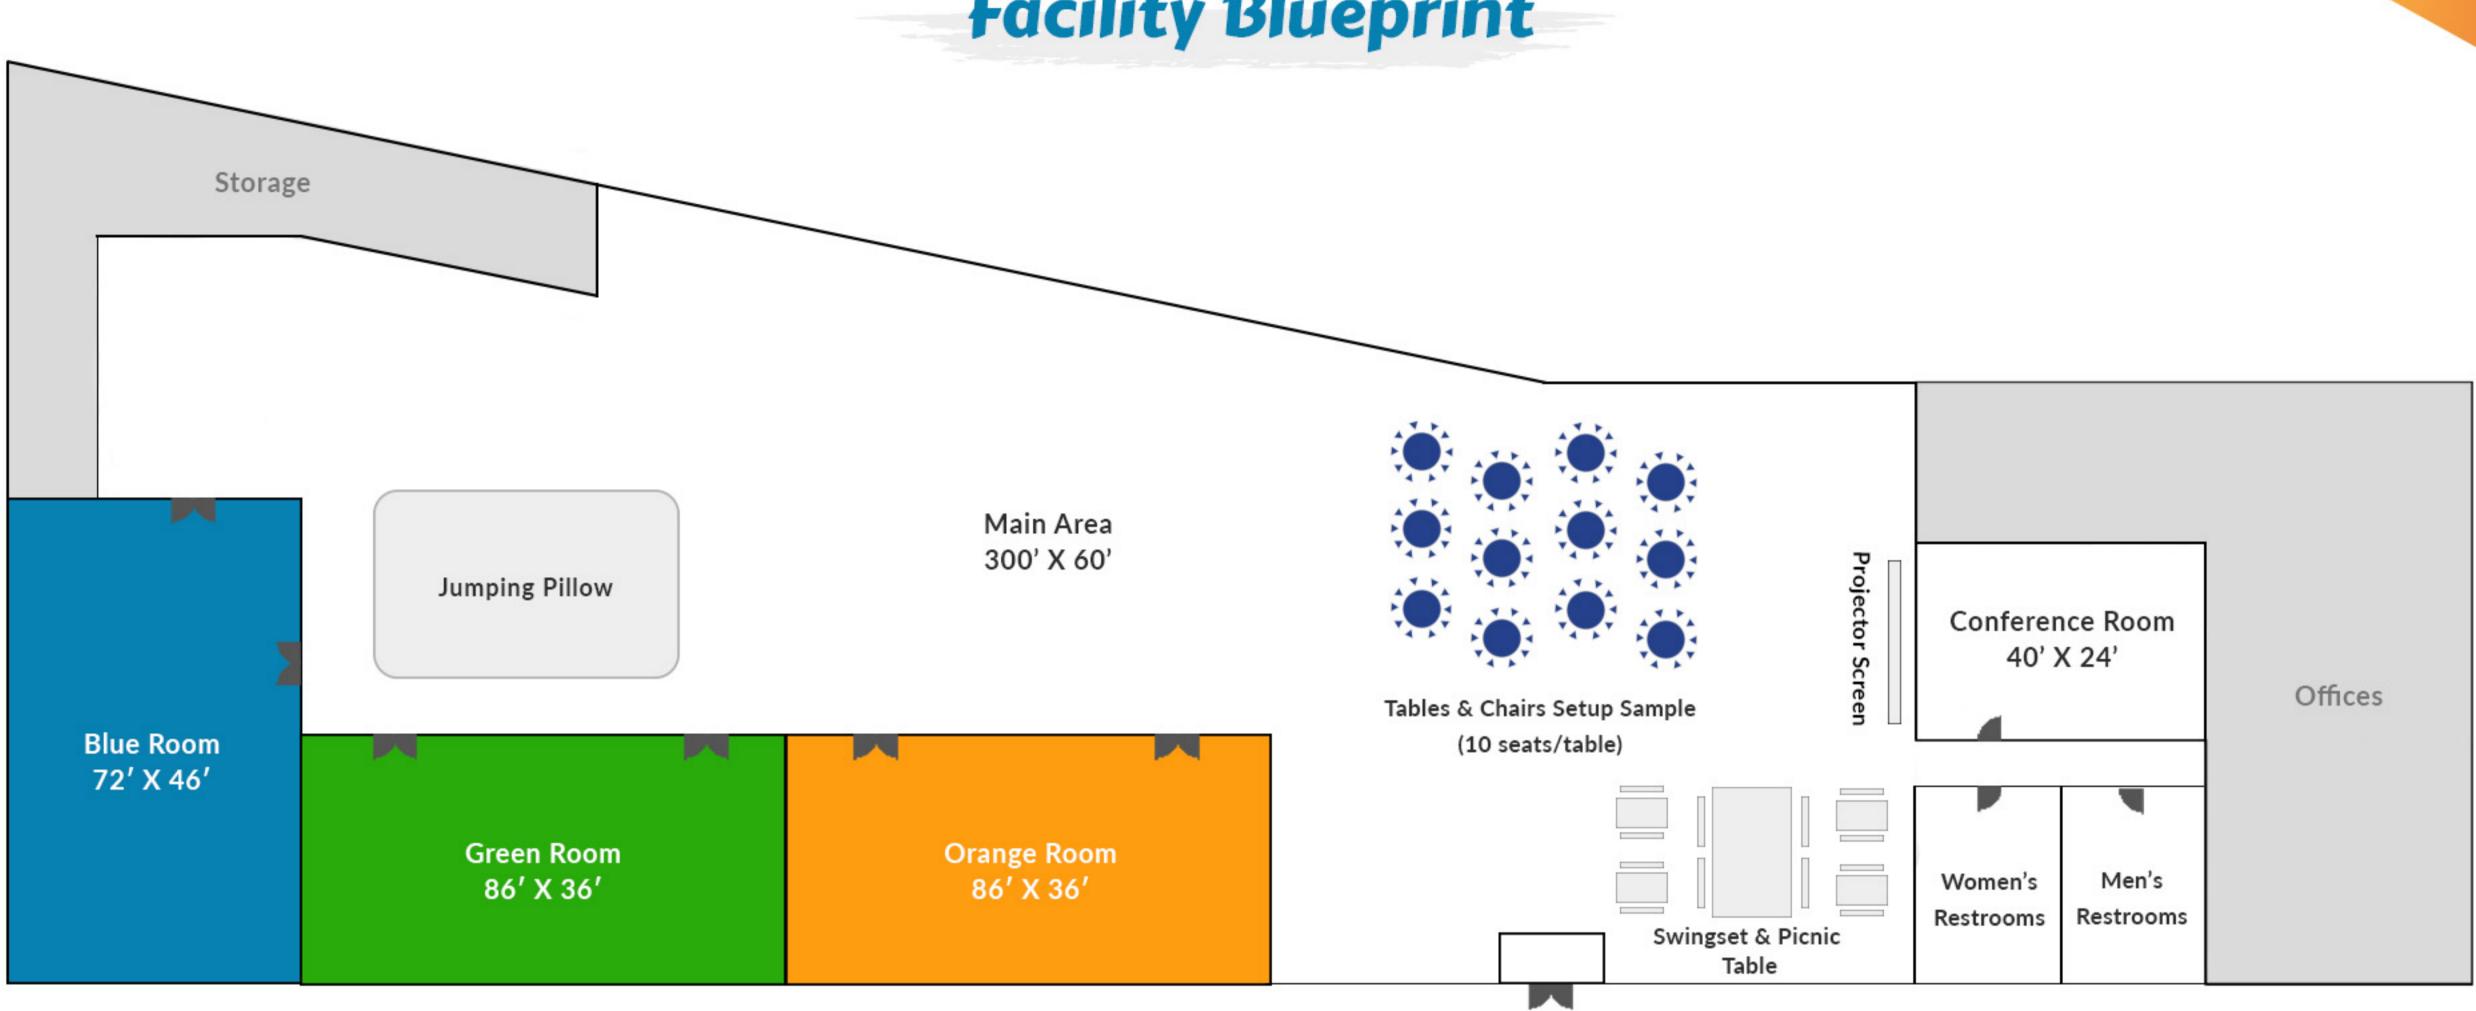

### **Facility Blueprint**

• 38,000 sq. ft. event center, comprising three large private activity rooms (86' X 36') and a conference room (40' X 24')

• High Ropes Course, Zip Lines, Inflatables, Black Light Dodgeball, Archery Tag, Gaga Ball, Jumping Pillow, Soccer Darts,

| Rooms           | Round Tables<br>(chairs per) | Rectangle Tables<br>(chairs per) | Square<br>Footage |
|-----------------|------------------------------|----------------------------------|-------------------|
| Conference Room | 5 tables (6-10)              | 12 tables (3-8)                  | 960               |
| Orange Room     | 12 tables (6-10)             | 12 tables (3-8)                  | 3,096             |
| Green Room      | 12 tables (6-10)             | 12 tables (3-8)                  | 3,321             |
| Blue Room       | 12 tables (6-10)             | 12 tables (3-8)                  | 3,096             |
| Main Area       | 12 tables (6-10)             | 12 tables (3-8)                  | 18,000            |