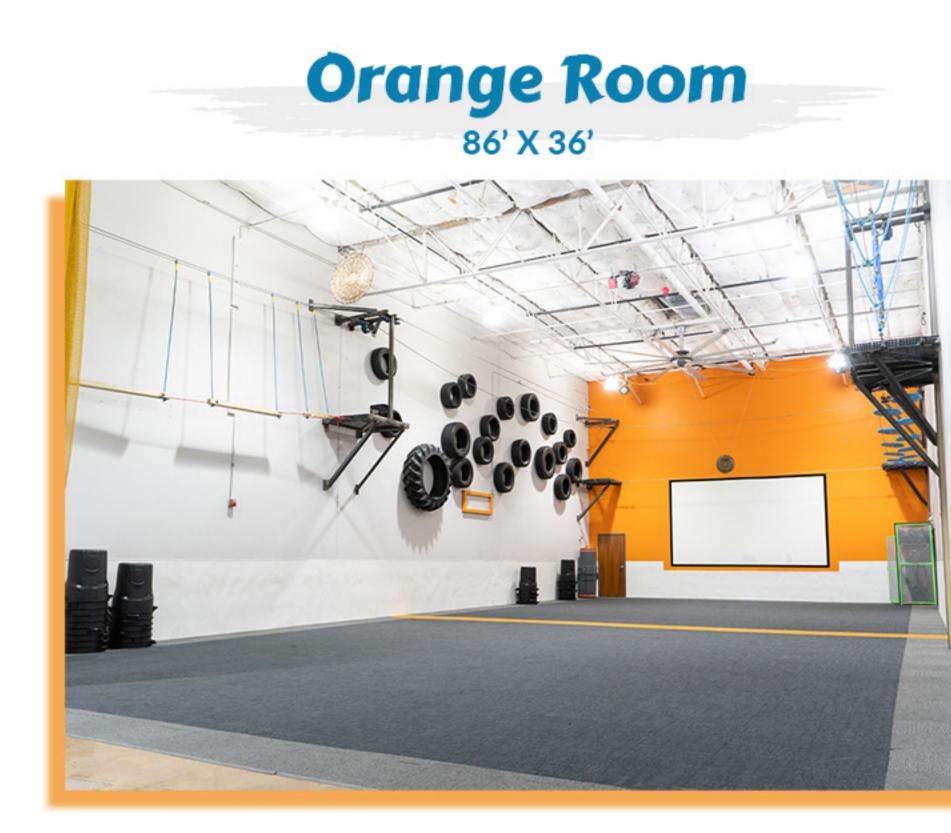

• 38,000 sq. ft. event center, comprising three large private activity rooms (86' X 36') and a conference room (40' X 24')

• High Ropes Course, Zip Lines, Inflatables, Black Light Dodgeball, Archery Tag, Gaga Ball, Jumping Pillow, Soccer Darts,

| Rooms           | Round Tables<br>(chairs per) | Rectangle Tables<br>(chairs per) | Square<br>Footage |
|-----------------|------------------------------|----------------------------------|-------------------|
| Conference Room | 5 tables (6-10)              | 12 tables (3-8)                  | 960               |
| Orange Room     | 12 tables (6-10)             | 12 tables (3-8)                  | 3,096             |
| Green Room      | 12 tables (6-10)             | 12 tables (3-8)                  | 3,321             |
| Blue Room       | 12 tables (6-10)             | 12 tables (3-8)                  | 3,096             |
| Main Area       | 12 tables (6-10)             | 12 tables (3-8)                  | 18,000            |