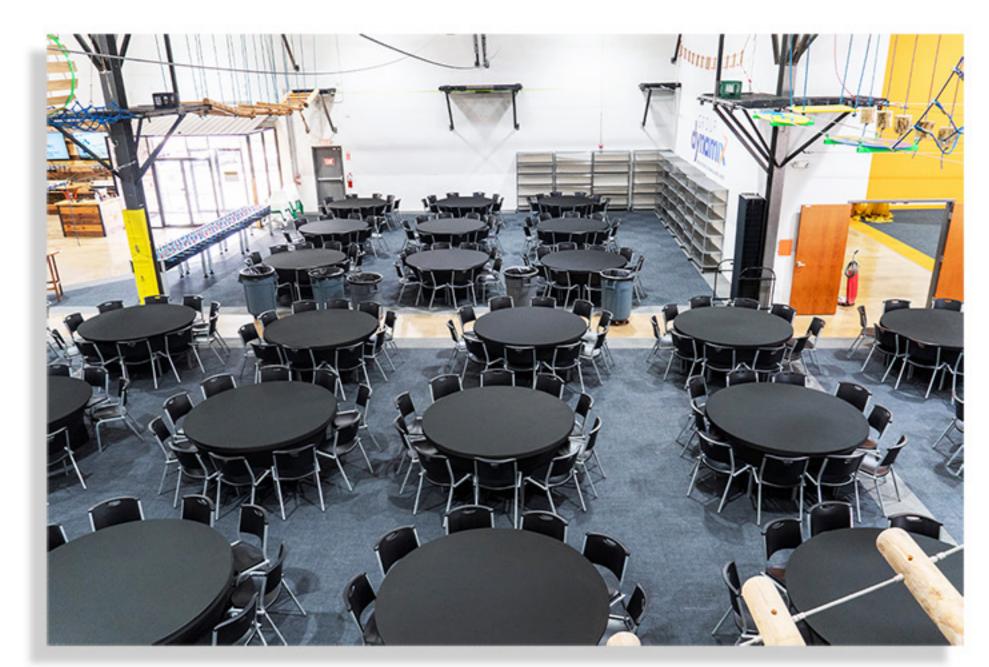

### **Facility Highlights**

- A/V equipment: sound systems/microphones and large projection screens
- Tables and chairs for up to 300 people
- Coffee bar / Ice Maker / Refrigerator / Refreshment stations in each room
- 9 Square in the Air, 22-player Foosball Table, and so much more

| Rooms           | Round Tables<br>(chairs per) | Rectangle Tables<br>(chairs per) | Square<br>Footage |
|-----------------|------------------------------|----------------------------------|-------------------|
| Conference Room | 5 tables (6-10)              | 12 tables (3-8)                  | 960               |
| Orange Room     | 12 tables (6-10)             | 12 tables (3-8)                  | 3,096             |
| Green Room      | 12 tables (6-10)             | 12 tables (3-8)                  | 3,321             |
| Blue Room       | 12 tables (6-10)             | 12 tables (3-8)                  | 3,096             |
| Main Area       | 12 tables (6-10)             | 12 tables (3-8)                  | 18,000            |