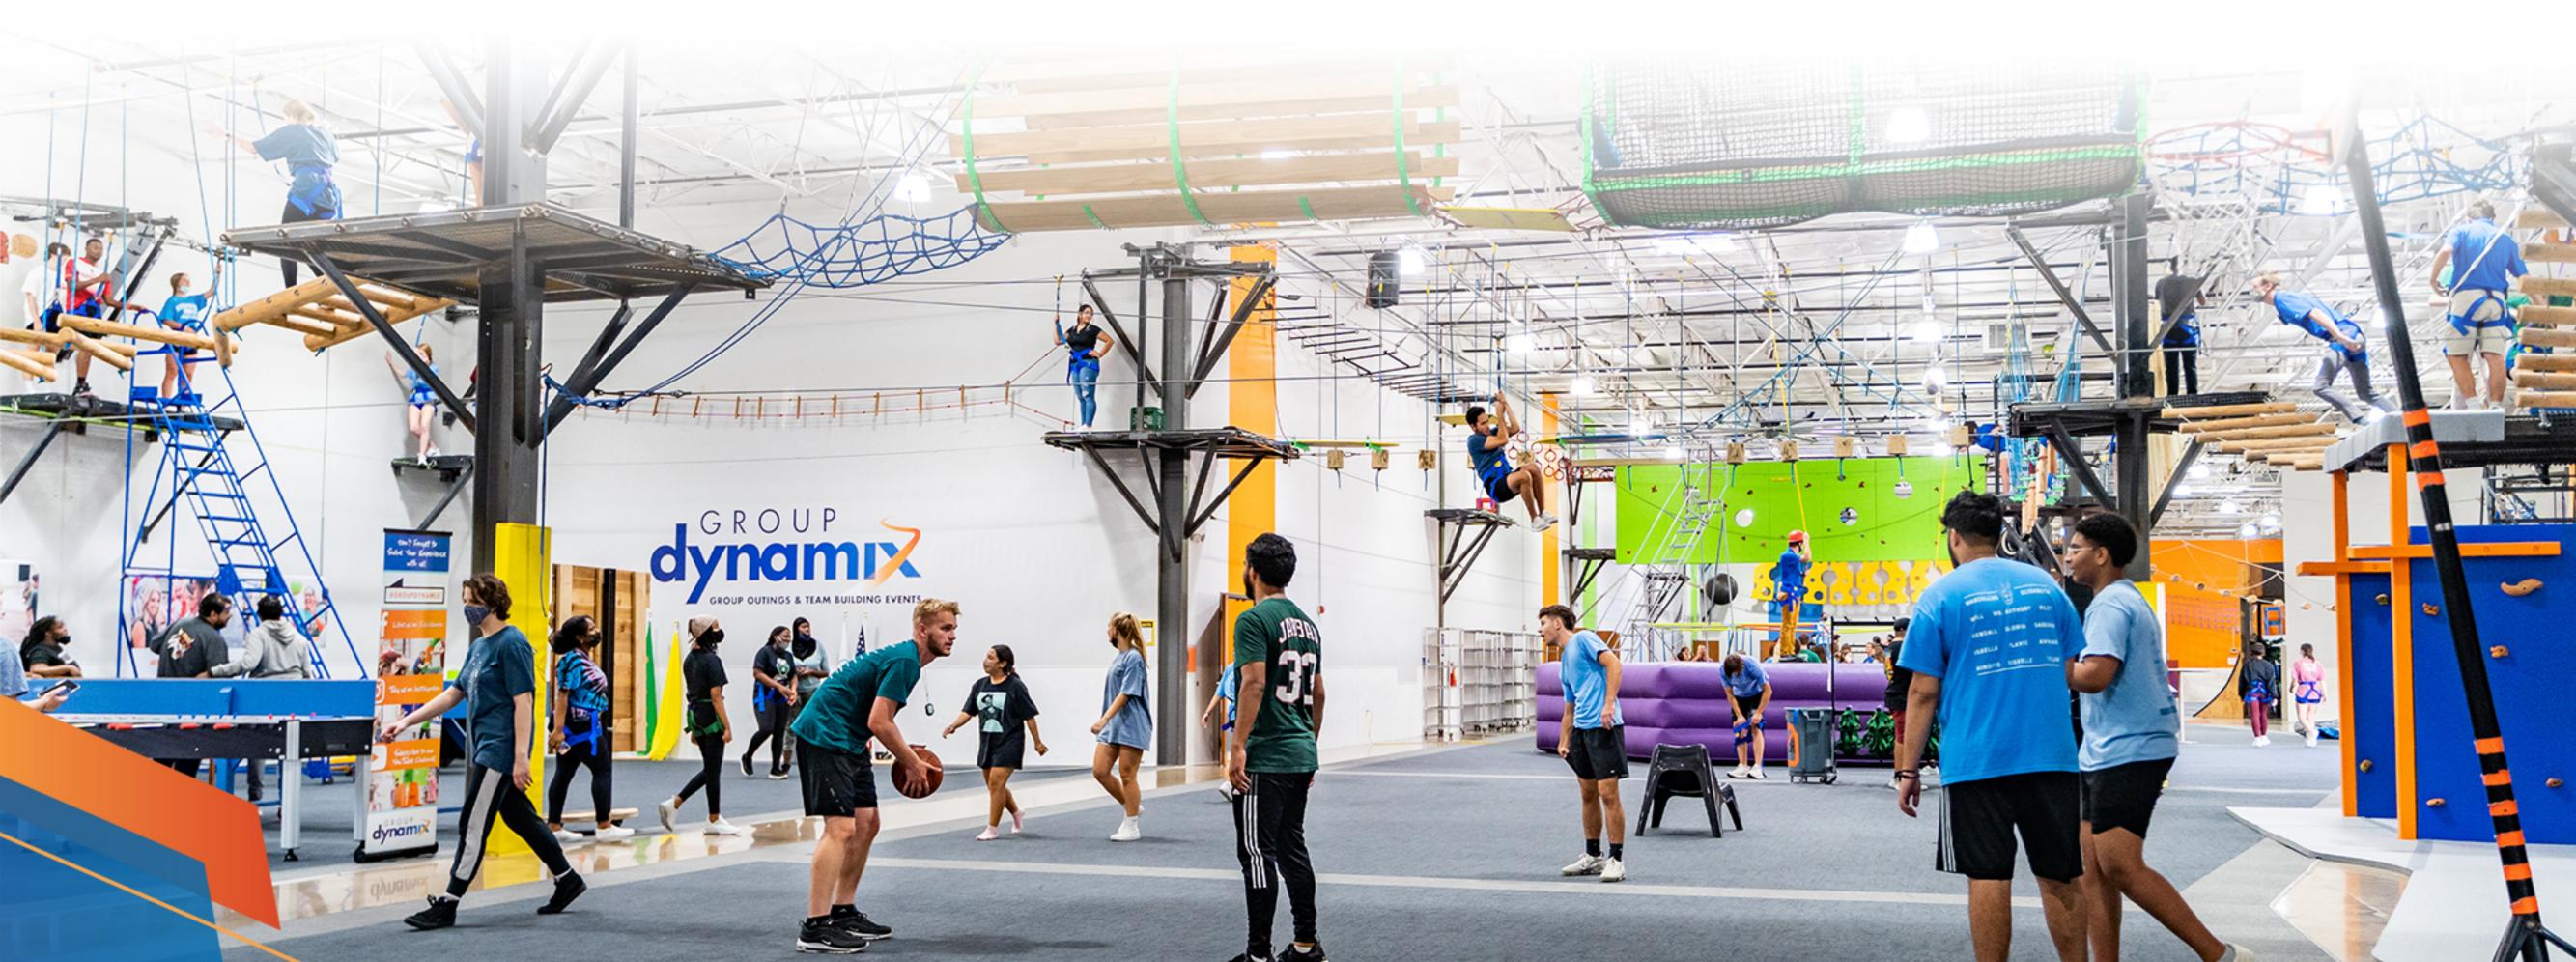

### **Our Event Center**

Group Dynamix operates one of the largest team building and group event center in Texas. It is the ideal location to host corporate events, student events, as well as private functions such as birthday parties, bar/bat mitzvahs, lock-ins, family reunions, graduation parties, or any occasion that calls for celebration.

• 38,000 sq. ft. event center, comprising three large private activity rooms (86' X 36') and a conference room (40' X 24')

• High Ropes Course, Zip Lines, Inflatables, Black Light Dodgeball, Archery Tag, Gaga Ball, Jumping Pillow, Soccer Darts,