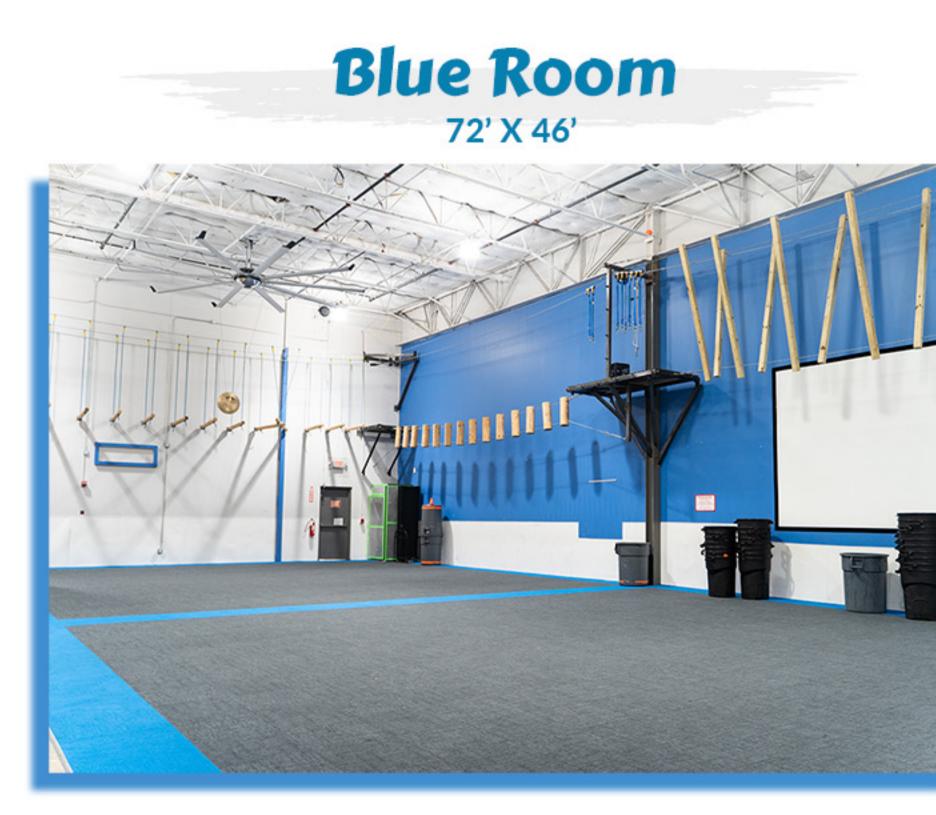

• 38,000 sq. ft. event center, comprising three large private activity rooms (86' X 36') and a conference room (40' X 24')

• High Ropes Course, Zip Lines, Inflatables, Black Light Dodgeball, Archery Tag, Gaga Ball, Jumping Pillow, Soccer Darts,

| Rooms           | Round Tables<br>(chairs per) | Rectangle Tables<br>(chairs per) | Square<br>Footage |
|-----------------|------------------------------|----------------------------------|-------------------|
| Conference Room | 5 tables (6-10)              | 12 tables (3-8)                  | 960               |
| Orange Room     | 12 tables (6-10)             | 12 tables (3-8)                  | 3,096             |
| Green Room      | 12 tables (6-10)             | 12 tables (3-8)                  | 3,321             |
| Blue Room       | 12 tables (6-10)             | 12 tables (3-8)                  | 3,096             |
| Main Area       | 12 tables (6-10)             | 12 tables (3-8)                  | 18,000            |