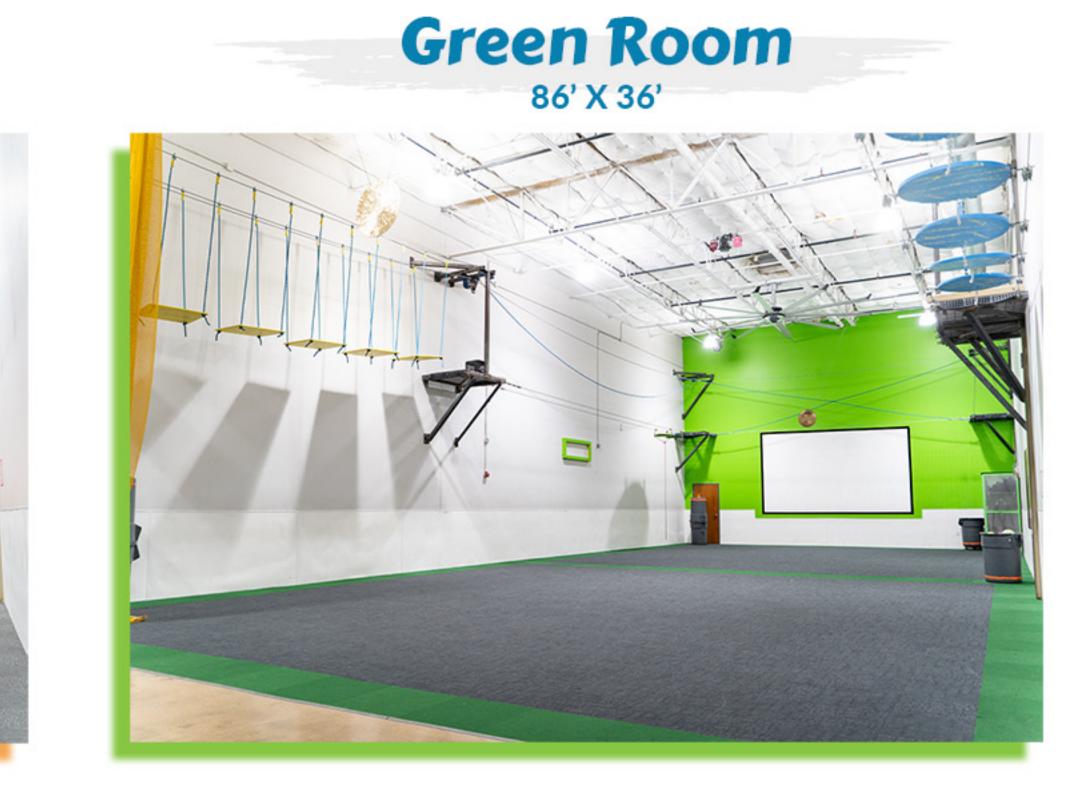

• 38,000 sq. ft. event center, comprising three large private activity rooms (86' X 36') and a conference room (40' X 24')

• High Ropes Course, Zip Lines, Inflatables, Black Light Dodgeball, Archery Tag, Gaga Ball, Jumping Pillow, Soccer Darts,

| Rooms           | Round Tables<br>(chairs per) | Rectangle Tables<br>(chairs per) | Square<br>Footage |
|-----------------|------------------------------|----------------------------------|-------------------|
| Conference Room | 5 tables (6-10)              | 12 tables (3-8)                  | 960               |
| Orange Room     | 12 tables (6-10)             | 12 tables (3-8)                  | 3,096             |
| Green Room      | 12 tables (6-10)             | 12 tables (3-8)                  | 3,321             |
| Blue Room       | 12 tables (6-10)             | 12 tables (3-8)                  | 3,096             |
| Main Area       | 12 tables (6-10)             | 12 tables (3-8)                  | 18,000            |