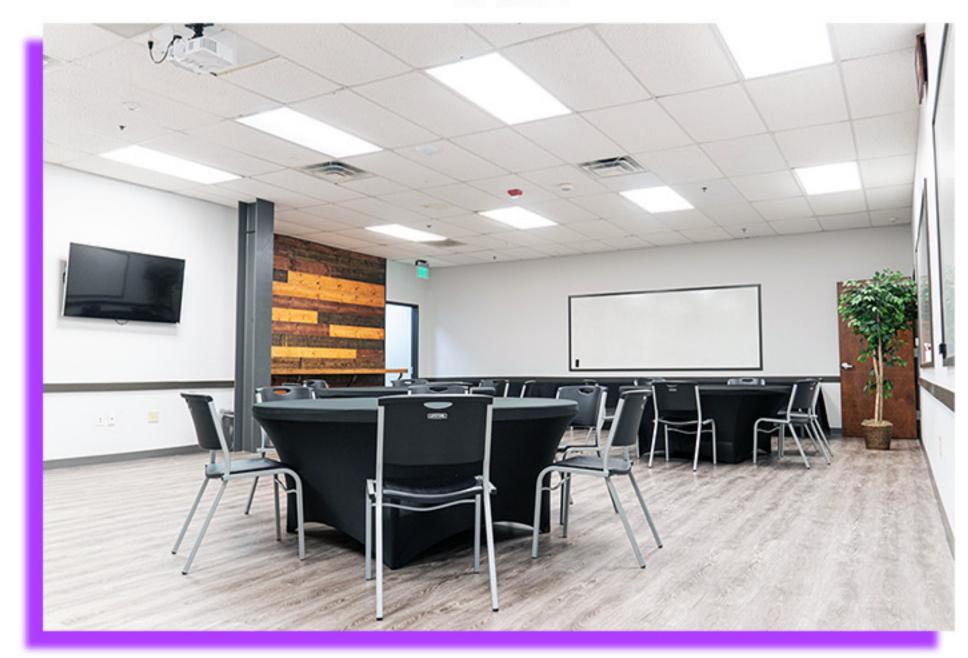

# Conference Room

| Bar/Bat Mitzvah & Family Event Rates |                                                                                             |           |            |             |             |             |  |
|--------------------------------------|---------------------------------------------------------------------------------------------|-----------|------------|-------------|-------------|-------------|--|
|                                      | Participant count/total group size (these events will often have non-participanting guests) |           |            |             |             |             |  |
|                                      | 0-50/150                                                                                    | 51-75/200 | 76-100/250 | 101-150/350 | 151-200/450 | 201-250/550 |  |
| Up to 3 Hours                        | \$5,400                                                                                     | \$5,760   | \$6,120    | \$6,480     | \$6,840     | \$7,200     |  |
| 4 Hours                              | \$5,906                                                                                     | \$6,300   | \$6,694    | \$7,088     | \$7,481     | \$7,875     |  |
| 5 Hours                              | \$6,413                                                                                     | \$6,840   | \$7,268    | \$7,695     | \$8,123     | \$8,550     |  |
| 6 Hours                              | \$6,919                                                                                     | \$7,380   | \$7,841    | \$8,303     | \$8,764     | \$9,225     |  |
| 7 Hours                              | \$7,425                                                                                     | \$7,920   | \$8,415    | \$8,910     | \$9,405     | \$9,900     |  |
|                                      |                                                                                             |           |            |             |             |             |  |

| Rooms           | Round Tables<br>(chairs per) | Rectangle Tables<br>(chairs per) | Square<br>Footage |
|-----------------|------------------------------|----------------------------------|-------------------|
| Conference Room | 5 tables (6-10)              | 12 tables (3-8)                  | 960               |
| Orange Room     | 12 tables (6-10)             | 12 tables (3-8)                  | 3,096             |
| Green Room      | 12 tables (6-10)             | 12 tables (3-8)                  | 3,321             |
| Blue Room       | 12 tables (6-10)             | 12 tables (3-8)                  | 3,096             |
| Main Area       | 12 tables (6-10)             | 12 tables (3-8)                  | 18,000            |